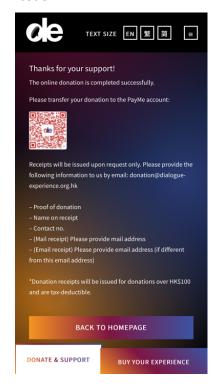

## Fill in the donation form on official website by mobile devices:

1) After filling in the online donation form, please press "Submit".

2) If the online donation is completed successfully, a QR code will be shown on the confirmation page. Please go to <a href="https://qr.payme.hsbc.com.hk/2/16cRCW1NLtdz5a9kANG7SA">https://qr.payme.hsbc.com.hk/2/16cRCW1NLtdz5a9kANG7SA</a> or take a screenshot of the QR code.