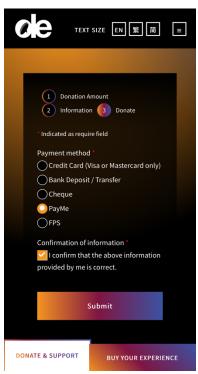

## Fill in the donation form on official website by computer:

1) After filling in the donation form on official website, please press "Submit".

2) If the donation form is submitted successfully, a QR code will be shown on the confirmation page. Please use a mobile phone to scan the QR code.

3) Please enter donation amount and press "Next".

4) Enter "Name – Contact no." in the remarks. If the donation includes specific products, please indicate the product. Eg. Chan Tai Man – 2310 0833 (Future Ticket). Press "Pay a business". Complete the verification and your donation is successfully made.