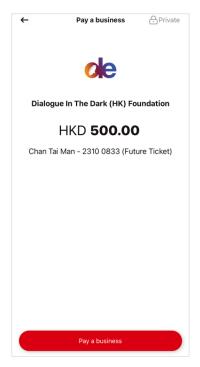

5) Enter "Name – Contact no." in the remarks. If the donation includes specific products, please indicate the product. Eg. Chan Tai Man – 2310 0833 (Future Ticket). Press "Pay a business". Complete the verification and your donation is successfully made.

6) Please take a screenshot of the payment record for proof of donation.