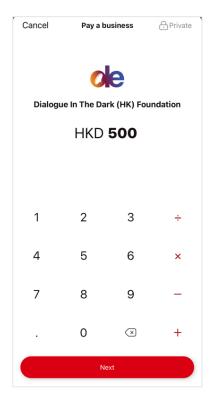

3) Please enter donation amount and press "Next".

4) Enter "Name – Contact no." in the remarks. If the donation includes specific products, please indicate the product. Eg. Chan Tai Man – 2310 0833 (Future Ticket). Press "Pay a business". Complete the verification and your donation is successfully made.

Open PayMe application, then tap the scanner 

at the top right corner. Press "Import" and select the screenshot image just taken.

Enter donation amount and press "Next".

黑暗中對話(香港)基金會有限公司 Dialogue In The Dark (HK) Foundation Limited 九龍長沙灣長義街9號 D2 Place 一期7樓B室 Unit B, 7/F, D2 Place ONE 9 Cheung Yee Street, Cheung Sha Wan, Kowloon t +852 2310 0833 f +852 2310 0490 www.dialogue-experience.hk