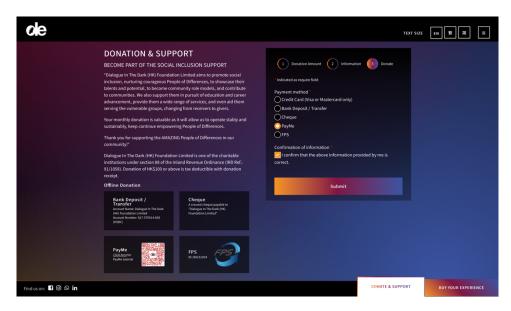

## Fill in the donation form on official website by computer:

1) After filling in the donation form on official website, please press "Submit".

2) If the donation form is submitted successfully, a QR code will be shown on the confirmation page. Please use a mobile phone to scan the QR code.

3) Please enter donation amount and press "Next".

4) Enter "Name – Contact no." in the remarks. If the donation includes specific products, please indicate the product. Eg. Chan Tai Man – 2310 0833 (Future Ticket). Press "Pay a business". Complete the verification and your donation is successfully made.