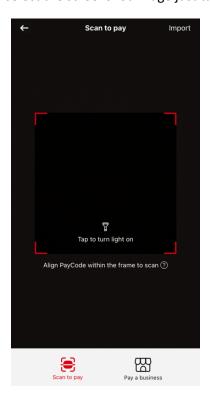

Open PayMe application, then tap the scanner 

at the top right corner. Press "Import" and select the screenshot image just taken.

Enter donation amount and press "Next".

黑暗中對話(香港)基金會有限公司 Dialogue In The Dark (HK) Foundation Limited 九龍長沙灣長義街9號 D2 Place 一期7樓B室 Unit B, 7/F, D2 Place ONE 9 Cheung Yee Street, Cheung Sha Wan, Kowloon t +852 2310 0833 f +852 2310 0490 www.dialogue-experience.hk

5) Enter "Name – Contact no." in the remarks. If the donation includes specific products, please indicate the product. Eg. Chan Tai Man – 2310 0833 (Future Ticket). Press "Pay a business". Complete the verification and your donation is successfully made.