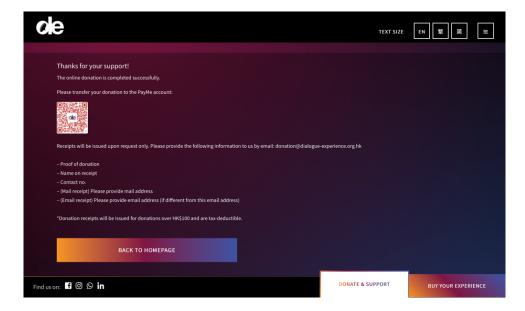

## Fill in the donation form on official website by mobile devices:

1) After filling in the online donation form, please press "Submit".

2) If the online donation is completed successfully, a QR code will be shown on the confirmation page. Please go to <a href="https://qr.payme.hsbc.com.hk/2/16cRCW1NLtdz5a9kANG7SA">https://qr.payme.hsbc.com.hk/2/16cRCW1NLtdz5a9kANG7SA</a> or take a screenshot of the QR code.