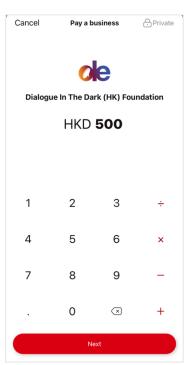

Open PayMe application, then tap the scanner 

at the top right corner. Press "Import" and select the screenshot image just taken.

Enter donation amount and press "Next".

黑暗中對話(香港)基金會有限公司 Dialogue In The Dark (HK) Foundation Limited 九龍長沙灣長義街9號 D2 Place 一期7樓B室 Unit B, 7/F, D2 Place ONE 9 Cheung Yee Street, Cheung Sha Wan, Kowloon t +852 2310 0833 f +852 2310 0490 www.dialogue-experience.hk