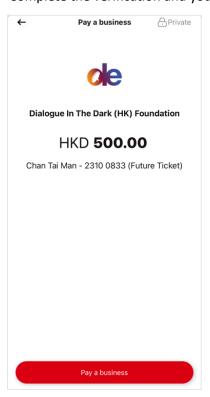

3) Please enter donation amount and press "Next".

4) Enter "Name – Contact no." in the remarks. If the donation includes specific products, please indicate the product. Eg. Chan Tai Man – 2310 0833 (Future Ticket). Press "Pay a business". Complete the verification and your donation is successfully made.

5) Enter "Name – Contact no." in the remarks. If the donation includes specific products, please indicate the product. Eg. Chan Tai Man – 2310 0833 (Future Ticket). Press "Pay a business". Complete the verification and your donation is successfully made.